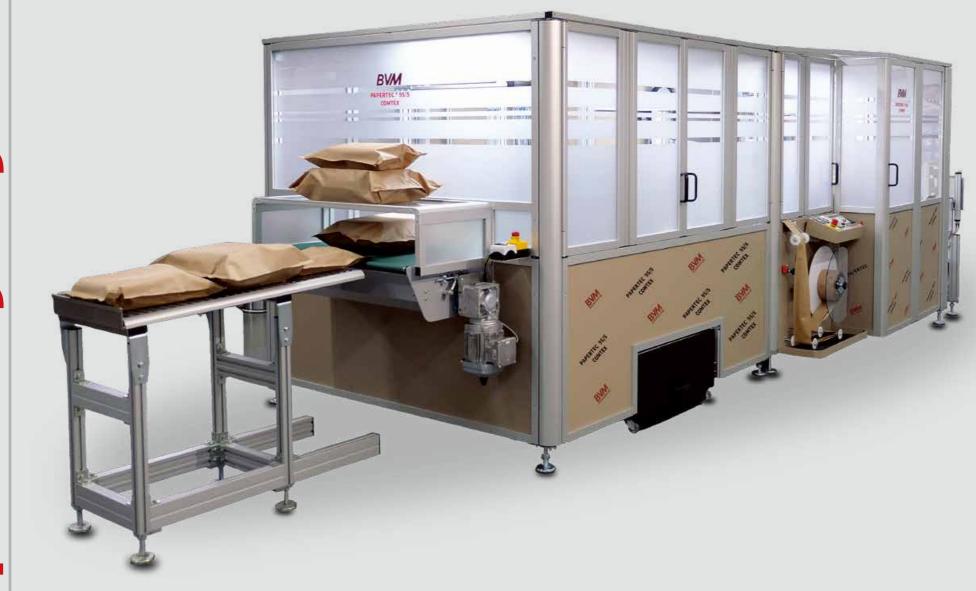

### **Papertec® 95/5 Comtex for mail** order and e-commerce:

3

\_ \ CD +--

The BVM Papertec<sup>®</sup> 95/5 Comtex packaging system offers fully automatic packaging of products in a wide range of formats without changeover.

The BVM shipping system Papertec<sup>®</sup> 95/5 Comtex is a complete system for dispatch shipping in e-commerce in 95/5 paper for sending a wide variety of items directly to the customer, including address labelling.

The Papertec<sup>®</sup> 95/5 Comtex machine, which operates fully automatically in line, can process different and alternating products dimensions within its format range. These do not need to be pre-sorted and can vary in size.