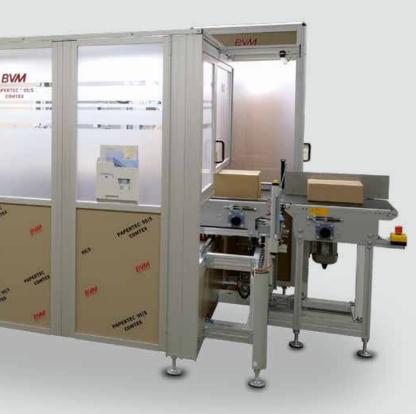

### **Papertec® 95/5 Comtex for mail** order and e-commerce:

3

\_ \ CD +--

The BVM Papertec<sup>®</sup> 95/5 Comtex packaging system offers fully automatic packaging of products in a wide range of formats without changeover.

The BVM shipping system Papertec<sup>®</sup> 95/5 Comtex is a complete system for dispatch shipping in e-commerce in 95/5 paper for sending a wide variety of items directly to the customer, including address labelling.

The Papertec<sup>®</sup> 95/5 Comtex machine, which operates fully automatically in line, can process different and alternating products dimensions within its format range. These do not need to be pre-sorted and can vary in size.